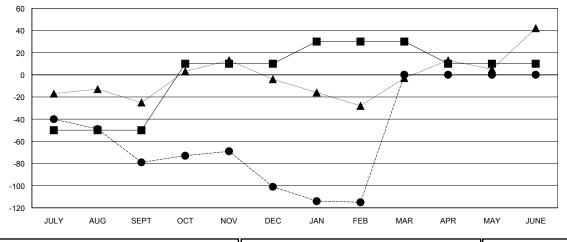

## District 2 A2

Results as of: 02/28/2018

| Clubs                 |               |           |               | Members               |                           |                         |                                              |
|-----------------------|---------------|-----------|---------------|-----------------------|---------------------------|-------------------------|----------------------------------------------|
| RESULTS FOR 2017-2018 |               |           |               | RESULTS FOR 2017-2018 |                           |                         |                                              |
| QUARTER               | NEW CLUB GOAL | NEW CLUBS | DROPPED CLUBS | QUARTER               | MEMBER GROWTH NET<br>GOAL | MEMBER GROWTH<br>ACTUAL | DROPPED MEMBERS ACTUAL (including transfers) |
| JULY/AUG/SEPT         | 0             | 0         | 0             | JULY/AUG/SEPT         | -50                       | 39                      | 115                                          |
| OCT/NOV/DEC           | 1             | 0         | 0             | OCT/NOV/DEC           | 60                        | 58                      | 74                                           |
| JAN/FEB/MAR           | 0             | 0         | 0             | JAN/FEB/MAR           | 20                        | 21                      | 33                                           |
| APR/MAY/JUNE          | 0             | 0         | 0             | APR/MAY/JUNE          | -20                       | 0                       | 0                                            |